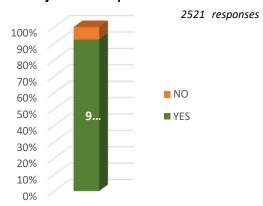

### **2024 SATISFACTION SURVEY**

Satisfaction survey conducted from May 1 to May 24, 2024

2583 respondents
2273 complete responses

#### 1.1 : Number of Ski~Mojo users



+ 53% per year on average since 2015

#### 1.2: User satisfaction rate



97,2% overall satisfaction



#### 2.1 : Average age at the time of purchase

1950 responses

25%
20%
15%
10%
5%
0%
39 & - 40 - 49 50 - 59 60 - 69 70& +

Average age 57,7 years

2.2 : Distribution of Men / Women





#### 2.3 : What is your skiing level?

#### 1951 responses



#### 2.4 : The Ski~Mojo is most often worn:

1951 responses



## 2.5 - Ski~Mojo users ski on average:

22 days / year





### 2.7 : How did you learn about Ski~Mojo?

2521 responses



## 3 - The Ski~Mojo test

## 3.1 : Have you tested the Ski~Mojo on the slopes?





## If you are one of those who have tried the Ski~Mojo:

#### 3.2 : What impression did this Ski~Mojo test leave you with?





#### 3.7 : Under what conditions did you test Ski~Mojo?



#### 3.3 : To what extent did the Ski~Mojo meet your expectations?



# 3.5 : Before testing it, were you skeptical about what the Ski~Mojo could offer you?





27% of users purchased their Ski-Mojo without having tested it

88% of people testing the Ski-Mojo buy it immediately or within a few weeks (if
they didn't already have one).

#### Impact of the testing conditions of Ski~Mojo on your impressions of this test:

|                                                | I was amazed<br>and thrilled by<br>the effectiveness<br>of the Ski~Mojo | I was happy to<br>test it, but that's<br>all. | l was<br>disa