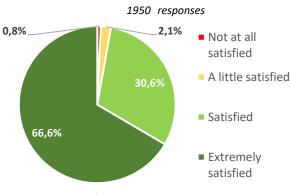

# 5.4 : Overall, are you satisfied with your Ski~Mojo?

1950 responses

5.5: If you experience knee pain while skiing, would you say that thanks to the Ski $\sim$ Mojo your pain has:

5.6 :Without the Ski~Mojo, would you have continued skiing?