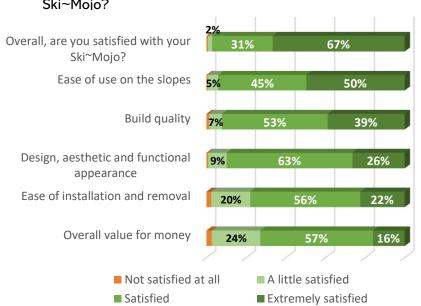

# 5.4 : Overall, are you satisfied with your Ski~Mojo?

1950 responses

5.5: If you experience knee pain while skiing, would you say that thanks to the Ski $\sim$ Mojo your pain has:

5.6 :Without the Ski~Mojo, would you have continued skiing?