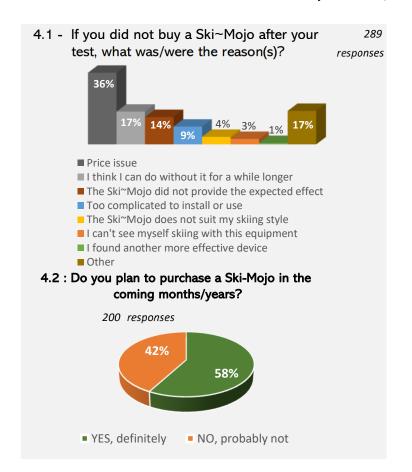

| 8,4%                                          | 1,8%                  | 1363                      |
| I bought my Ski-Mojo before testing it:        | 88,2%                                                                   | 10,0%                                         | 1,8%                  | 542                       |
| A friend lent me their Ski Mojo:               | 81,4%                                                                   | 16,9%                                         | 1,7%                  | 59                        |

The testing conditions of the Ski-Mojo may give you a slightly different feel. If you don't have access to a trained person (Ski-Mojo staff or retail store), take the time to carefully read the user manual to optimize the settings





5.2 : If you didn't buy your Ski-Mojo from a retailer, does the User Manual seem clear and precise to you?







# 5.4 : Overall, are you satisfied with your Ski~Mojo?

1950 responses





5.5: If you experience knee pain while skiing, would you say that thanks to the Ski $\sim$ Mojo your pain has:



5.6 :Without the Ski~Mojo, would you have continued skiing?



if they hadn't discovered the Ski~Mojo which means 2E+05 skier.days lost in 2023-2024

### 5.7 : Do you agree with the statements below?

1776 responses



#### 6 - After-Sales Service

6.1 : Have you ever had a mechanical issue with your Ski~Mojo that required a repair?



6.2 : How did you get your Ski~Mojo repaired?



This survey was sent to a list of people who either purchased their Ski~Mojo from us or contacted us for