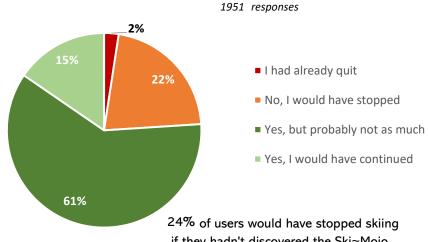

# 5.4 : Overall, are you satisfied with your Ski~Mojo?

1950 responses

5.5: If you experience knee pain while skiing, would you say that thanks to the Ski $\sim$ Mojo your pain has:

5.6 :Without the Ski~Mojo, would you have continued skiing?

if they hadn't discovered the Ski~Mojo which means 2E+05 skier.days lost in 2023-2024