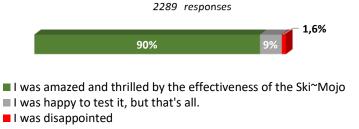

e responses

#### 1.1 : Number of Ski~Mojo users



+ 53% per year on average since 2015

#### 1.2: User satisfaction rate



97,2% overall satisfaction



#### 2.1 : Average age at the time of purchase

1950 responses

25%
20%
15%
10%
5%
0%
39 & - 40 - 49 50 - 59 60 - 69 70& +

Average age 57,7 years

2.2 : Distribution of Men / Women





#### 2.3 : What is your skiing level?

#### 1951 responses



#### 2.4 : The Ski~Mojo is most often worn:

1951 responses



## 2.5 - Ski~Mojo users ski on average:

22 days / year





### 2.7 : How did you learn about Ski~Mojo?

2521 responses



## 3 - The Ski~Mojo test

## 3.1 : Have you tested the Ski~Mojo on the slopes?





## If you are one of those who have tried the Ski~Mojo:

#### 3.2 : What impression did this Ski~Mojo test leave you with?





#### 3.7 : Under what conditions did you test Ski~Mojo?



#### 3.3 : To what extent did the Ski~Mojo meet your expectations?



# 3.5 : Before testing it, were you skeptical about what the Ski~Mojo could offer you?





27% of users purchased their Ski-Mojo without having tested it

88% of people testing the Ski-Mojo buy it immediately or within a few weeks (if
they didn't already have one).

#### Impact of the testing conditions of Ski~Mojo on your impressions of this test:

|                                                | I was amazed<br>and thrilled by<br>the effectiveness<br>of the Ski~Mojo | I was happy to<br>test it, but that's<br>all. | l was<br>disappointed | Number<br>of<br>responses |
|------------------------------------------------|---------------------------------------