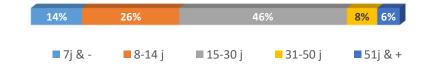

### **2024 SATISFACTION SURVEY**

Satisfaction survey conducted from May 1 to May 24, 2024

2583 respondents
2273 complete responses

#### 1.1 : Number of Ski~Mojo users



+ 53% per year on average since 2015

#### 1.2: User satisfaction rate



97,2% overall satisfaction



#### 2.1 : Average age at the time of purchase

1950 responses

25%
20%
15%
10%
5%
0%
39 & - 40 - 49 50 - 59 60 - 69 70& +

Average age 57,7 years

2.2 : Distribution of Men / Women





#### 2.3 : What is your skiing level?

#### 1951 responses



#### 2.4 : The Ski~Mojo is most often worn:

1951 responses



## 2.5 - Ski~Mojo users ski on average:

22 days / year





### 2.7 : How did you learn about Ski~Mojo?

2521 responses



## 3 - The Ski~Mojo test

## 3.1 : Have you tested the Ski~Mojo on the slopes?





## If you are one of those who have tried the Ski~Mojo:

#### 3.2 : What impression did this Ski~Mojo test leave you with?





#### 3.7 : Under what conditions did you test Ski~Mojo?



#### 3.3 : To what extent did the Ski~Mojo meet your expectations?



# 3.5 : Before testing it, were you skeptical about what the Ski~Mojo could offer you?





27% of users purchased their Ski-Mojo without having tested it

88% of people testing the Ski-Mojo buy it immediately or within a few weeks (if
they didn't already have one).

#### Impact of the testing conditions of Ski~Mojo on your impressions of this test:

|