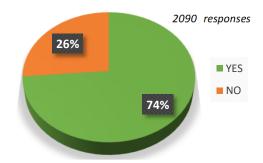

## 3.1 : Have you tested the Ski~Mojo on the slopes?

## If you are one of those who have tried the Ski~Mojo: