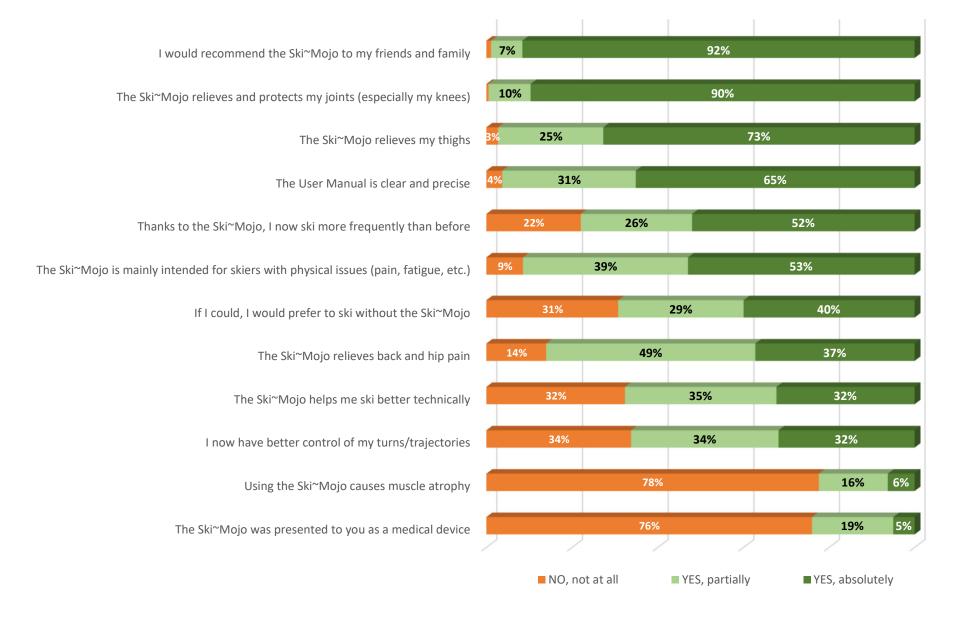

| 59                        |

The testing conditions of the Ski-Mojo may give you a slightly different feel. If you don't have access to a trained person (Ski-Mojo staff or retail store), take the time to carefully read the user manual to optimize the settings





5.2 : If you didn't buy your Ski-Mojo from a retailer, does the User Manual seem clear and precise to you?







# 5.4 : Overall, are you satisfied with your Ski~Mojo?

1950 responses





5.5: If you experience knee pain while skiing, would you say that thanks to the Ski $\sim$ Mojo your pain has:



5.6 :Without the Ski~Mojo, would you have continued skiing?



if they hadn't discovered the Ski~Mojo which means 2E+05 skier.days lost in 2023-2024

### 5.7 : Do you agree with the statements below?

1776 responses



#### 6 - After-Sales Service

6.1 : Have you ever had a mechanical issue with your Ski~Mojo that required a repair?



6.2 : How did you get your Ski~Mojo repaired?



This survey was sent to a list of people who either purchased their Ski~Mojo from us or contacted us for an after-sales issue. Therefore, the figure of 70% of people who have never had any problems is likely underestimated.



6.3 : What proportion of you encountered a mechanical issue within the first 15 days of use, based on the date (season) of purchase?

2061 responses



Season 2023-2024 631 réponses
Season 2022-2023 452 réponses
Season 2021-2022 309 réponses
Season 2020-2021 and before (UK production) 669 réponses
TOTAL 2061 réponses

6.4 : Which part of your Ski~Mojo needed to be repaired (based on your purchase dat