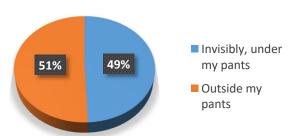

### **2024 SATISFACTION SURVEY**

Satisfaction survey conducted from May 1 to May 24, 2024

2583 respondents
2273 complete responses

#### 1.1 : Number of Ski~Mojo users



+ 53% per year on average since 2015

#### 1.2: User satisfaction rate



97,2% overall satisfaction



#### 2.1 : Average age at the time of purchase

1950 responses

25%
20%
15%
10%
5%
0%
39 & - 40 - 49 50 - 59 60 - 69 70& +

Average age 57,7 years

2.2 : Distribution of Men / Women





#### 2.3 : What is your skiing level?

#### 1951 responses



#### 2.4 : The Ski~Mojo is most often worn:

1951 responses



## 2.5 - Ski~Mojo users ski on average:

22 days / year





### 2.7 : How did you learn about Ski~Mojo?

2521 responses



## 3 - The Ski~Mojo test

## 3.1 : Have you tested the Ski~Mojo on the slopes?





## If you are one of those who have tried the Ski~Mojo:

#### 3.2 : What impression did this Ski~Mojo test leave you with?





#### 3.7 : Under what conditions did you test Ski~Mojo?



#### 3.3 : To what extent did the Ski~Mojo meet your expectations?



# 3.5 : Before testing it, were you skeptical about what the Ski~Mojo could offer you?





27% of users purchased their Ski-Mojo without having tested it

88% of people testing the Ski-Mojo buy it immediately or within a few weeks (if
they didn't already have one).

#### Impact of the testing conditions of Ski~Mojo on your impress