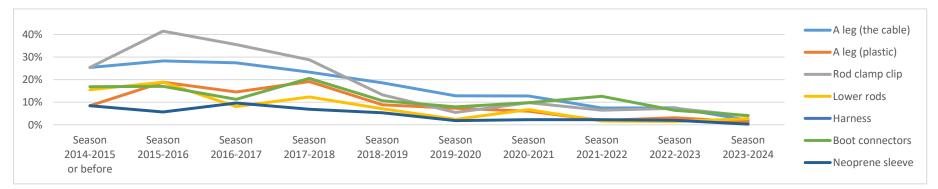

6.4 : Which part of your Ski~Mojo needed to be repaired (based on your purchase date)?