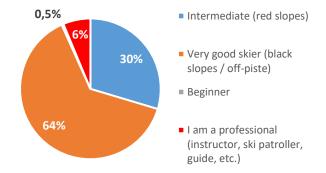

### **2024 SATISFACTION SURVEY**

Satisfaction survey conducted from May 1 to May 24, 2024

2583 respondents
2273 complete responses

#### 1.1 : Number of Ski~Mojo users



+ 53% per year on average since 2015

#### 1.2: User satisfaction rate



97,2% overall satisfaction



#### 2.1 : Average age at the time of purchase

1950 responses

25%
20%
15%
10%
5%
0%
39 & - 40 - 49 50 - 59 60 - 69 70& +

Average age 57,7 years

2.2 : Distribution of Men / Women





#### 2.3 : What is your skiing level?

#### 1951 responses



#### 2.4 : The Ski~Mojo is most often worn:

1951 responses



## 2.5 - Ski~Mojo users ski on average:

22 days / year





### 2.7 : How did you learn about Ski~Mojo?

2521 responses



## 3 - The Ski~Mojo test

## 3.1 : Have you tested the Ski~Mojo on the slopes?





## If you are one of those who have tried the Ski~Mojo:

#### 3.2 : What impression did this Ski~Mojo test leave you with?





#### 3.7 : Under what conditions did you test Ski~Mojo?



#### 3.3 : To what extent did the Ski~Mojo meet your expectations?



# 3.5 : Before testing it, were you skeptical about what the Ski~Mojo could offer you?





27% of users purchased their Ski-Mojo without having tested it

88% of people testing the Ski-Mojo buy it immediately or within a few weeks (if
they didn't already have one).

##