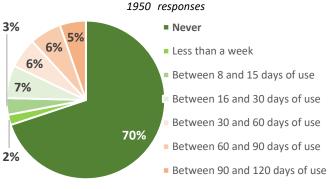

# 5.4 : Overall, are you satisfied with your Ski~Mojo?

1950 responses

5.5: If you experience knee pain while skiing, would you say that thanks to the Ski $\sim$ Mojo your pain has:

5.6 :Without the Ski~Mojo, would you have continued skiing?