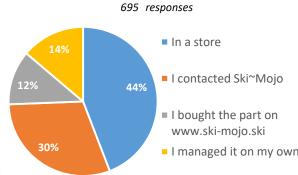

6.4 : Which part of your Ski~Mojo needed to be repaired (based on your purchase date)?