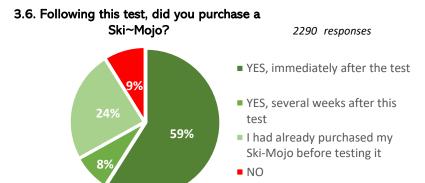

# 3.5 : Before testing it, were you skeptical about what the Ski~Mojo could offer you?

27% of users purchased their Ski-Mojo without having tested it

88% of people testing the Ski-Mojo buy it immediately or within a few weeks (if
they didn't already have one).