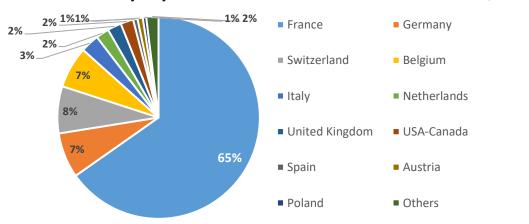

## 8.1: In which country do you live?

| ~ ~   |       | _      | •  |       |          |
|-------|-------|--------|----|-------|----------|
| メン・   | It in | France | ın | which | region?  |
| O.L . |       | a cc,  |    | ***** | 10910111 |