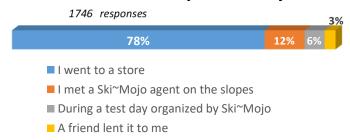

year on average since 2015

#### 1.2: User satisfaction rate



97,2% overall satisfaction



#### 2.1 : Average age at the time of purchase

1950 responses

25%
20%
15%
10%
5%
0%
39 & - 40 - 49 50 - 59 60 - 69 70& +

Average age 57,7 years

2.2 : Distribution of Men / Women





#### 2.3 : What is your skiing level?

#### 1951 responses



#### 2.4 : The Ski~Mojo is most often worn:

1951 responses



## 2.5 - Ski~Mojo users ski on average:

22 days / year





### 2.7 : How did you learn about Ski~Mojo?

2521 responses



## 3 - The Ski~Mojo test

## 3.1 : Have you tested the Ski~Mojo on the slopes?





## If you are one of those who have tried the Ski~Mojo:

#### 3.2 : What impression did this Ski~Mojo test leave you with?





#### 3.7 : Under what conditions did you test Ski~Mojo?



#### 3.3 : To what extent did the Ski~Mojo meet your expectations?



# 3.5 : Before testing it, were you skeptical about what the Ski~Mojo could offer you?





27% of users purchased their Ski-Mojo without having tested it

88% of people testing the Ski-Mojo buy it immediately or within a few weeks (if
they didn't already have one).

#### Impact of the testing conditions of Ski~Mojo on your impressions of this test:

|                                                | I was amazed<br>and thrilled by<br>the effectiveness<br>of the Ski~Mojo | I was happy to<br>test it, but that's<br>all. | l was<br>disappointed | Number<br>of<br>responses |
|------------------------------------------------|-------------------------------------------------------------------------|--------------------------