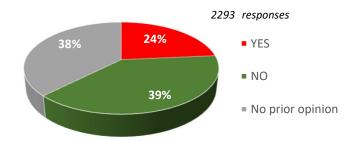

# 3.5 : Before testing it, were you skeptical about what the Ski~Mojo could offer you?

27% of users purchased their Ski-Mojo without having tested it

88% of people testing the Ski-Mojo buy it immediately or within a few weeks (if
they didn't already have one).