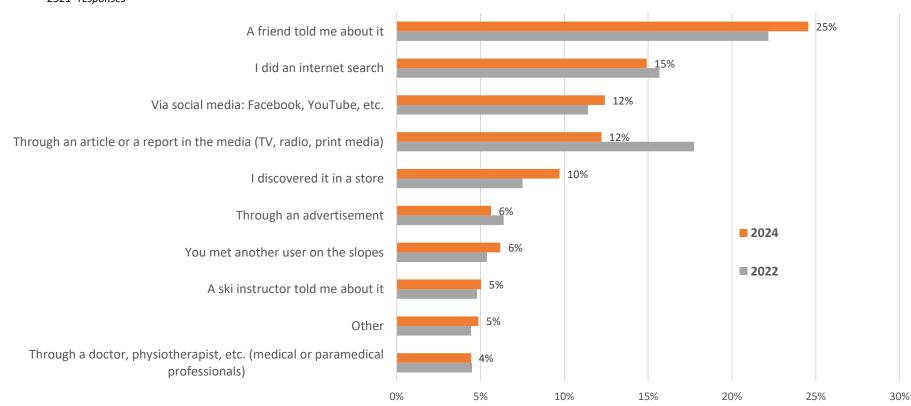

### **2024 SATISFACTION SURVEY**

Satisfaction survey conducted from May 1 to May 24, 2024

2583 respondents
2273 complete responses

#### 1.1 : Number of Ski~Mojo users



+ 53% per year on average since 2015

#### 1.2: User satisfaction rate



97,2% overall satisfaction



#### 2.1 : Average age at the time of purchase

1950 responses

25%
20%
15%
10%
5%
0%
39 & - 40 - 49 50 - 59 60 - 69 70& +

Average age 57,7 years

2.2 : Distribution of Men / Women





#### 2.3 : What is your skiing level?

#### 1951 responses



#### 2.4 : The Ski~Mojo is most often worn:

1951 responses



## 2.5 - Ski~Mojo users ski on average:

22 days / year





### 2.7 : How did you learn about Ski~Mojo?

2521 responses



## 3 - The Ski~Mojo test

## 3.1 : Have you tested the Ski~Mojo on the slopes?





## If you are one of those who have tried the Ski~Mojo:

#### 3.2 : What impression did this Ski~Mojo test leave you with?





#### 3.7 : Under what conditions did you test Ski~Mojo?



#### 3.3 : To what extent did the Ski~Mojo meet your expectations?



# 3.5 : Before testing it, were you skeptical about what the Ski~Mojo could offer you?





27% of users purchased their Ski-Mojo without having tested it

88% of people testing the Ski-Mojo buy it immediately or within a few weeks (if
they didn't already have one).

#### Impact of the testing conditions of Ski~Mojo on your impressions of this test:

|                                                | I was amazed<br>and thrilled by<br>the effectiveness<