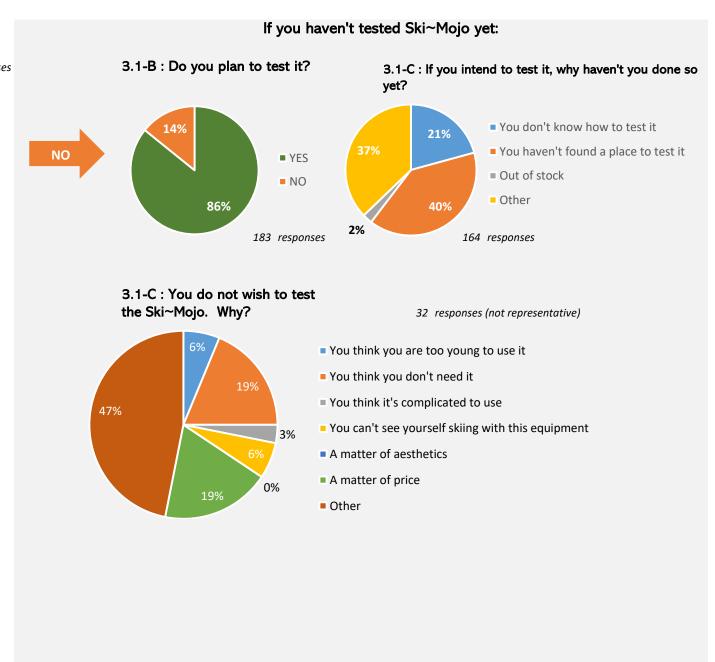

### **2024 SATISFACTION SURVEY**

Satisfaction survey conducted from May 1 to May 24, 2024

2583 respondents
2273 complete responses

#### 1.1 : Number of Ski~Mojo users



+ 53% per year on average since 2015

#### 1.2: User satisfaction rate



97,2% overall satisfaction



#### 2.1 : Average age at the time of purchase

1950 responses

25%
20%
15%
10%
5%
0%
39 & - 40 - 49 50 - 59 60 - 69 70& +

Average age 57,7 years

2.2 : Distribution of Men / Women





#### 2.3 : What is your skiing level?

#### 1951 responses



#### 2.4 : The Ski~Mojo is most often worn:

1951 responses



## 2.5 - Ski~Mojo users ski on average:

22 days / year





### 2.7 : How did you learn about Ski~Mojo?

2521 responses



## 3 - The Ski~Mojo test

## 3.1 : Have you tested the Ski~Mojo on the slopes?





## If you are one of those who have tried the Ski~Mojo:

#### 3.2 : What impression did this Ski~Mojo test leave you with?





#### 3.7 : Under what conditions did you test Ski~Mojo?



#### 3.3 : To what extent did the Ski~Mojo meet your expectations?



# 3.5 : Before testing it, were you skeptical about what the Ski~Mojo could offer you?





27% of users purchased their Ski-Mojo without having tested it

88% of people testing the Ski-Mojo buy it immediately or within a few weeks (if
they didn't already have one).

#### Impact of the testing conditions of Ski~Mojo on your impressions of this test:

|                                                | I was amazed<br>and thrilled by<br>the effectiveness<br>of the Ski~Mojo | I was happy to<br>test it, but that's<br>all. | l was<br>disapp