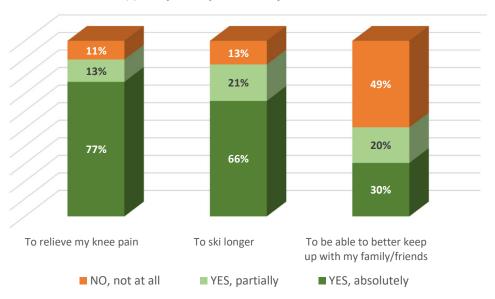

| 10,0%                                         | 1,8%                  | 542                       |
| A friend lent me their Ski Mojo:               | 81,4%                                                                   | 16,9%                                         | 1,7%                  | 59                        |

The testing conditions of the Ski-Mojo may give you a slightly different feel. If you don't have access to a trained person (Ski-Mojo staff or retail store), take the time to carefully read the user manual to optimize the settings





5.2 : If you didn't buy your Ski-Mojo from a retailer, does the User Manual seem clear and precise to you?







# 5.4 : Overall, are you satisfied with your Ski~Mojo?

1950 responses





5.5: If you experience knee pain while skiing, would you say that thanks to the Ski $\sim$ Mojo your pain has:



5.6 :Without the Ski~Mojo, would you have continued skiing?



if they hadn't discovered the Ski~Mojo which means 2E+05 skier.days lost in 2023-2024

### 5.7 : Do you agree with the statements below?

1776 responses



#### 6 - After-Sales Service

6.1 : Have you ever had a mechanical issue with your Ski~Mojo that required a repair?



6.2 : How did you get your Ski~Mojo repaired?



This survey was sent to a list of people who either purchased their Ski~Mojo from us or contacted us for an after-sales issue. Therefore, the figure of 70% of people who have never had any problems is likely underestimated.



6.3 : What proportion of you encountered a mechanical issue within t