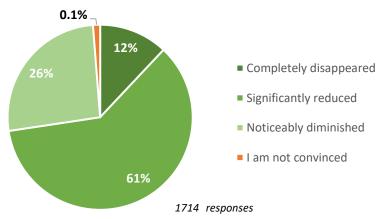

# 5.4 : Overall, are you satisfied with your Ski~Mojo?

1950 responses

5.5: If you experience knee pain while skiing, would you say that thanks to the Ski $\sim$ Mojo your pain has:

5.6 :Without the Ski~Mojo, would you have continued skiing?