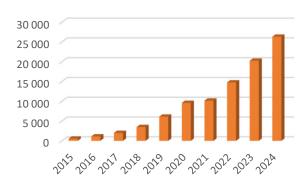

### **2024 SATISFACTION SURVEY**

Satisfaction survey conducted from May 1 to May 24, 2024

2583 respondents
2273 complete responses

#### 1.1 : Number of Ski~Mojo users



+ 53% per year on average since 2015

#### 1.2: User satisfaction rate



97,2% overall satisfaction



#### 2.1 : Average age at the time of purchase

1950 responses

25%
20%
15%
10%
5%
0%
39 & - 40 - 49 50 - 59 60 - 69 70& +

Average age 57,7 years

2.2 : Distribution of Men / Women





#### 2.3 : What is your skiing level?

#### 1951 responses



#### 2.4 : The Ski~Mojo is most often worn:

1951 responses



## 2.5 - Ski~Mojo users ski on average:

22 days / year





### 2.7 : How did you learn about Ski~Mojo?

2521 responses



## 3 - The Ski~Mojo test

## 3.1 : Have you tested the Ski~Mojo on the slopes?





## If you are one of those who have tried the Ski~Mojo:

#### 3.2 : What impression did this Ski~Mojo test leave you with?





#### 3.7 : Under what conditions did you test