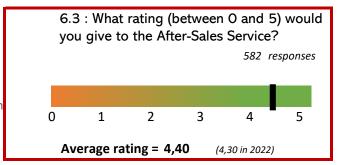

#### 6 - After-Sales Service

6.1 : Have you ever had a mechanical issue with your Ski~Mojo that required a repair?

6.2 : How did you get your Ski~Mojo repaired?

This survey was sent to a list of people who either purchased their Ski~Mojo from us or contacted us for an after-sales issue. Therefore, the figure of 70% of people who have never had any problems is likely underestimated.