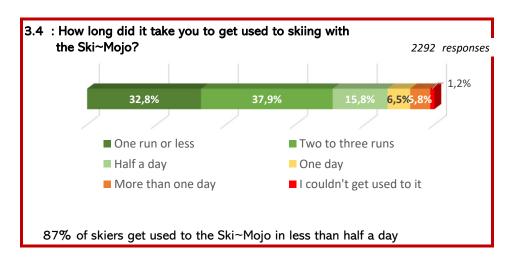

# 3.5 : Before testing it, were you skeptical about what the Ski~Mojo could offer you?

27% of users purchased their Ski-Mojo without having tested it

88% of people testing the Ski-Mojo buy it immediately or within a few weeks (if
they didn't already have one).