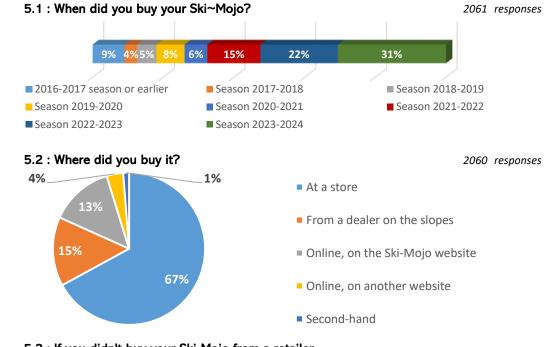

| 8,4%                                          | 1,8%                  | 1363                      |
| I bought my Ski-Mojo before testing it:        | 88,2%                                                                   | 10,0%                                         | 1,8%                  | 542                       |
| A friend lent me their Ski Mojo:               | 81,4%                                                                   | 16,9%                                         | 1,7%                  | 59                        |

The testing conditions of the Ski-Mojo may give you a slightly different feel. If you don't have access to a trained person (Ski-Mojo staff or retail store), take the time to carefully read the user manual to optimize the settings





5.2 : If you didn't buy your Ski-Mojo from a retailer, does the User Manual seem clear and precise to you?







# 5.4 : Overall, are you satisfied with your Ski~Mojo?

1950 responses





5.5: If you experience knee pain while skiing, would you say that thanks to the Ski $\sim$ Mojo your pain has:



5.6 :Without the Ski~Mojo, would you have continued skiing?



if they hadn't discovered the Ski~Mojo which means 2E+05 skier.days lost in 2023-2024

### 5.7 : Do you agree with the statements below?

1776 responses



#### 6 - After-Sales Service

6.1 : Have you ever had a mechanical issue with your Ski~Mojo that required a repair?



6.2 : How did you get your Ski~Mojo repaired?



This survey was sent to a list of people who either purchased their Ski~Mojo from us or contacted us for an