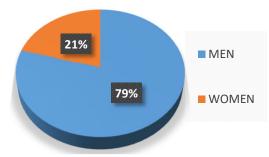

#### 2.1 : Average age at the time of purchase

1950 responses

25%
20%
15%
10%
5%
0%
39 & - 40 - 49 50 - 59 60 - 69 70& +

Average age 57,7 years

2.2 : Distribution of Men / Women