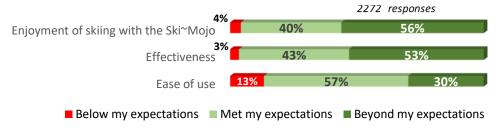

overall satisfaction



#### 2.1 : Average age at the time of purchase

1950 responses

25%
20%
15%
10%
5%
0%
39 & - 40 - 49 50 - 59 60 - 69 70& +

Average age 57,7 years

2.2 : Distribution of Men / Women





#### 2.3 : What is your skiing level?

#### 1951 responses



#### 2.4 : The Ski~Mojo is most often worn:

1951 responses



## 2.5 - Ski~Mojo users ski on average:

22 days / year





### 2.7 : How did you learn about Ski~Mojo?

2521 responses



## 3 - The Ski~Mojo test

## 3.1 : Have you tested the Ski~Mojo on the slopes?





## If you are one of those who have tried the Ski~Mojo:

#### 3.2 : What impression did this Ski~Mojo test leave you with?





#### 3.7 : Under what conditions did you test Ski~Mojo?



#### 3.3 : To what extent did the Ski~Mojo meet your expectations?



# 3.5 : Before testing it, were you skeptical about what the Ski~Mojo could offer you?





27% of users purchased their Ski-Mojo without having tested it

88% of people testing the Ski-Mojo buy it immediately or within a few weeks (if
they didn't already have one).

#### Impact of the testing conditions of Ski~Mojo on your impressions of this test:

|                                                | I was amazed<br>and thrilled by<br>the effectiveness<br>of the Ski~Mojo | I was happy to<br>test it, but that's<br>all. | l was<br>disappointed | Number<br>of<br>responses |
|------------------------------------------------|-------------------------------------------------------------------------|-----------------------------------------------|-----------------------|------------------------