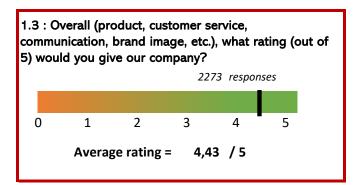

### **2024 SATISFACTION SURVEY**

Satisfaction survey conducted from May 1 to May 24, 2024

2583 respondents
2273 complete responses